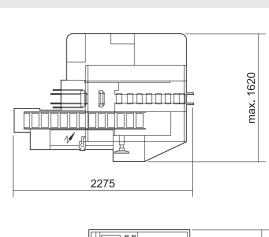

# **Technical data Mechanical speed** Strokes/min 15÷70 Motors 1 kW **Power absorption** 1.2 kW (Hot-melt +3.9) Air pressure 16,9 lt/min, 5÷6 bar **Gross weight** +/-1650 kg Net weight +/-1200 kg A+B Α В C 15 Size range Min 12 50 90 Max 70 200 140