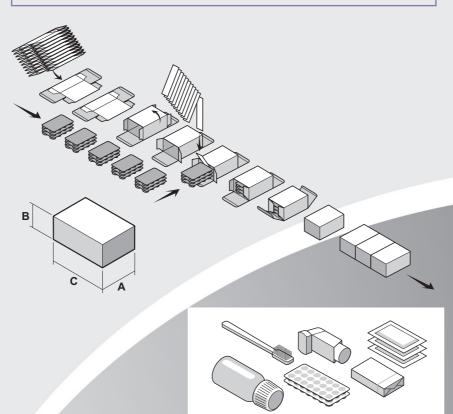

# Intermittent motion horizontal cartoner

Intermittent motion horizontal cartoner model "PMM" with the function of taking the carton from the machine's carton magazine, forming it with the possibility of marking it with lot and date, closing the lower side of the carton, inserting the product automatically from the machine's drawer chain loaded manually or automatically (optional), insert a prefolded sheet (optional) and close the case.

# **Technical data Mechanical speed** Strokes/min 15÷70 Motors 1 kW **Power absorption** 1.2 kW (Hot-melt +3.9) Air pressure 16,9 lt/min, 5÷6 bar **Gross weight** +/-1650 kg Net weight +/-1200 kg A+B Α В C 15 Size range Min 12 50 90 Max 70 200 140