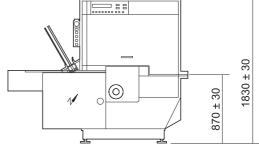

# **Technical data Mechanical speed** Strokes/min 15÷70 Motors 1 kW **Power absorption** 1.2 kW (Hot-melt +3.9) Air pressure 16,9 lt/min, 5÷6 bar **Gross weight** +/-1650 kg Net weight +/-1200 kg A+B Α В C 15 Size range Min 12 50 90 Max 70 200 140