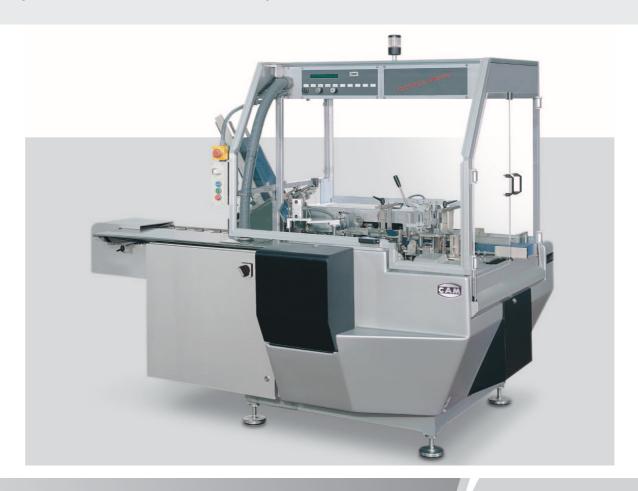

# Intermittent motion horizontal cartoner

Intermittent motion horizontal cartoner model "PMM" with the function of taking the carton from the machine's carton magazine, forming it with the possibility of marking it with lot and date, closing the lower side of the carton, inserting the product automatically from the machine's drawer chain loaded manually or automatically (optional), insert a prefolded sheet (optional) and close the case.

Intermittent motion horizontal cartoner